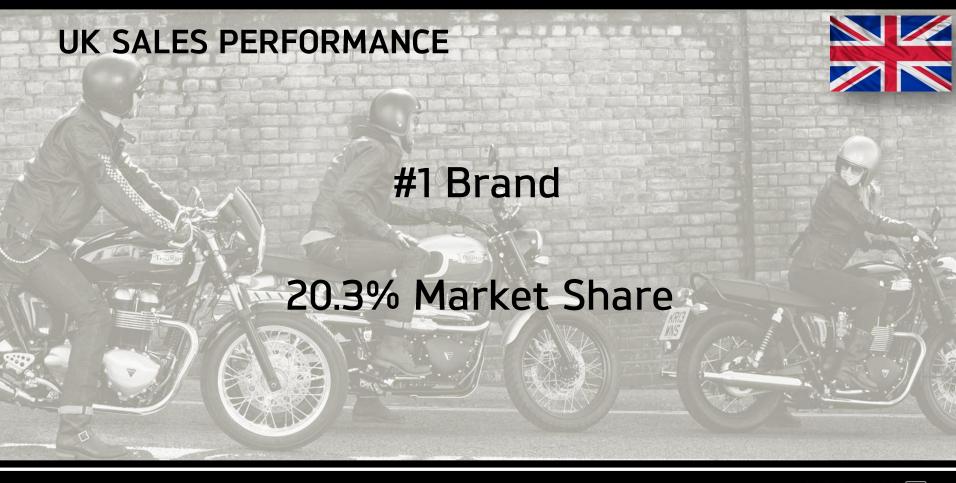

**MILAN 2013** 





## TRIUMPH'S GLOBAL PRODUCTION FACILITIES



## **NEW MARKETS LAUNCHED IN LAST 12 MONTHS**



## Street Triple

- MCN: Best Naked Middleweight
- Duas Rodas: Naked Bike of the Year
- Motorcyclist JP: Best Middle range

## Daytona

- MCN: Best Middleweight
  Sportsbike
- PS: 1st Sportsbike below 750cc
- Rapid Bikes: Supersport Shootout Winner
- Moto et Motards: Hypertest –
   Supersports winner





# TRIUMPH SALES +6% September YTD

### TRIUMPH EU SALES PERFORMANCE













## TRIUMPH'S GLOBAL SALES PERFORMANCE













































TRIUMPH V





























# THE FUTURE...

51,000+ SALES

54 COUNTRIES



## TRIUMPH'S FUTURE INVESTMENT GROWTH

+50%



Manufacturing



+25%



**New Products** 

### **FURTHER INTERNATIONAL EXPANSION**





## INDIA LAUNCH

28<sup>TH</sup> NOVEMBER 2013





## **INDONESIA LAUNCH**

**APRIL 2014** 



# **TRIUMPH'S NEW 250**



### THE FUTURE

- More new products
- Entering new market segments
- Entering new markets
- Expanding the production base