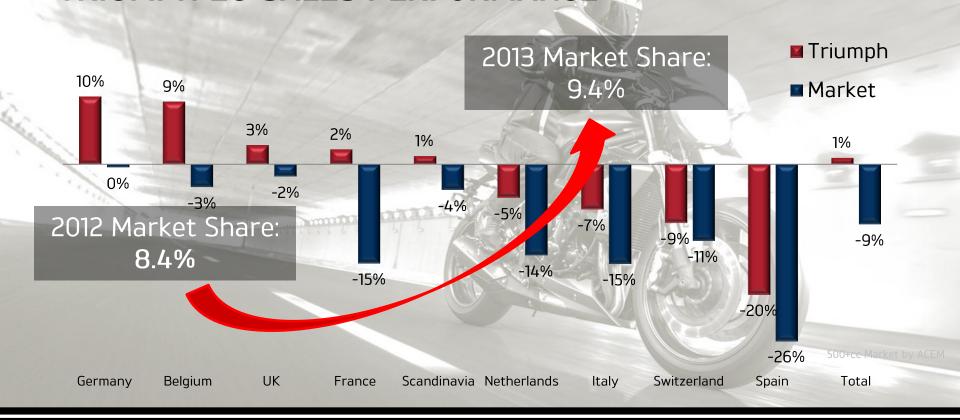

**MILAN 2013** 





## TRIUMPH'S GLOBAL PRODUCTION FACILITIES



## **NEW MARKETS LAUNCHED IN LAST 12 MONTHS**



## Street Triple

- MCN: Best Naked Middleweight
- Duas Rodas: Naked Bike of the Year
- Motorcyclist JP: Best Middle range

## Daytona

- MCN: Best Middleweight
  Sportsbike
- PS: 1st Sportsbike below 750cc
- Rapid Bikes: Supersport Shootout Winner
- Moto et Motards: Hypertest –
   Supersports winner





# TRIUMPH SALES +6% September YTD

### TRIUMPH EU SALES PERFORMANCE













## TRIUMPH'S GLOBAL SALES PERFORMANCE













































TRIUMPH V





























# THE FUTURE...

51,000+ SALES

54 COUNTRIES



## TRIUMPH'S FUTURE INVESTMENT GROWTH

+50%



Manufacturing



+25%



**New Products** 

### **FURTHER INTERNATIONAL EXPANSION**





## INDIA LAUNCH

28<sup>TH</sup> NOVEMBER 2013





## **INDONESIA LAUNCH**

**APRIL 2014** 



# **TRIUMPH'S NEW 250**



### THE FUTURE

- More new products
- Entering new market segments
- Entering new markets
- Expanding the production base