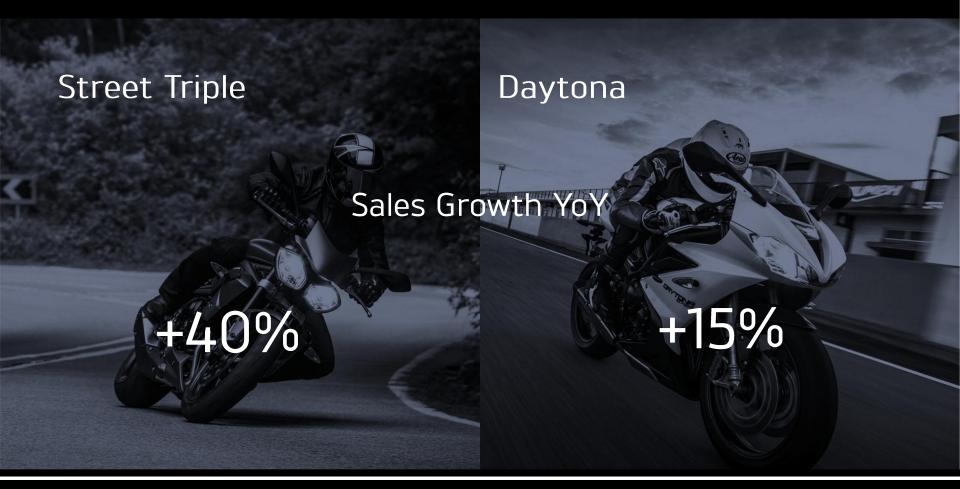

## Street Triple

- MCN: Best Naked Middleweight
- Duas Rodas: Naked Bike of the Year
- Motorcyclist JP: Best Middle range

## Daytona

- MCN: Best Middleweight
  Sportsbike
- PS: 1st Sportsbike below 750cc
- Rapid Bikes: Supersport Shootout Winner
- Moto et Motards: Hypertest –
   Supersports winner