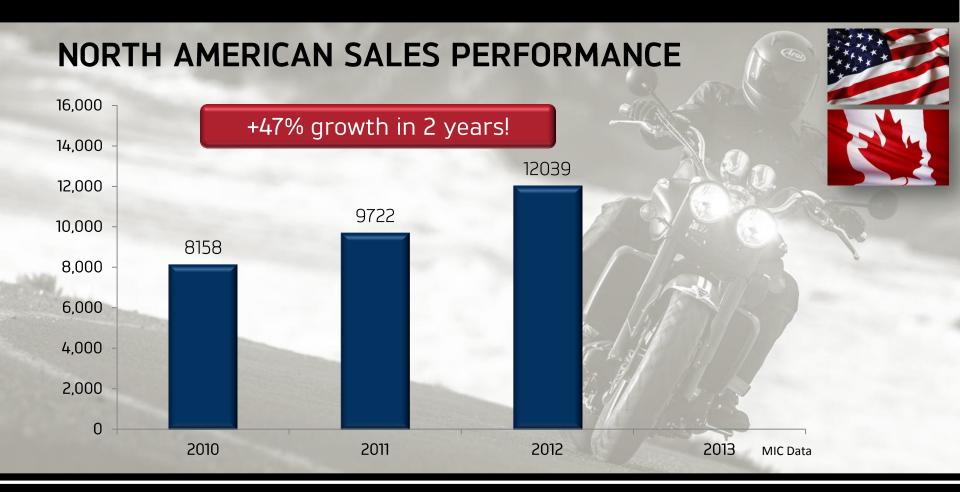

**MILAN 2013** 





## TRIUMPH'S GLOBAL PRODUCTION FACILITIES



## **NEW MARKETS LAUNCHED IN LAST 12 MONTHS**



## Street Triple

- MCN: Best Naked Middleweight
- Duas Rodas: Naked Bike of the Year
- Motorcyclist JP: Best Middle range

## Daytona

- MCN: Best Middleweight
  Sportsbike
- PS: 1st Sportsbike below 750cc
- Rapid Bikes: Supersport Shootout Winner
- Moto et Motards: Hypertest –
   Supersports winner





# TRIUMPH SALES +6% September YTD

### TRIUMPH EU SALES PERFORMANCE













## TRIUMPH'S GLOBAL SALES PERFORMANCE













































TRIUMPH V





























# THE FUTURE...

51,000+ SALES

54 COUNTRIES



## TRIUMPH'S FUTURE INVESTMENT GROWTH

+50%



Manufacturing



+25%



**New Products** 

### **FURTHER INTERNATIONAL EXPANSION**





## INDIA LAUNCH

28<sup>TH</sup> NOVEMBER 2013





## **INDONESIA LAUNCH**

**APRIL 2014** 



# **TRIUMPH'S NEW 250**



### THE FUTURE

- More new products
- Entering new market segments
- Entering new markets
- Expanding the production base