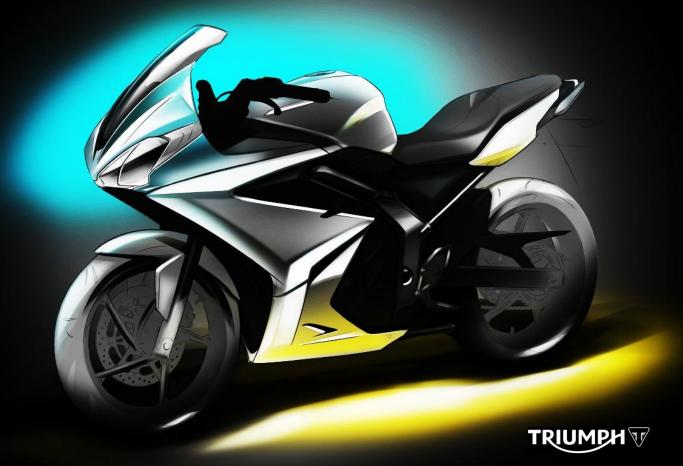

e

- MCN: Best Naked Middleweight
- Duas Rodas: Naked Bike of the Year
- Motorcyclist JP: Best Middle range

## Daytona

- MCN: Best Middleweight
  Sportsbike
- PS: 1st Sportsbike below 750cc
- Rapid Bikes: Supersport Shootout Winner
- Moto et Motards: Hypertest –
   Supersports winner





# TRIUMPH SALES +6% September YTD

### TRIUMPH EU SALES PERFORMANCE













## TRIUMPH'S GLOBAL SALES PERFORMANCE













































TRIUMPH V





























# THE FUTURE...

51,000+ SALES

54 COUNTRIES



## TRIUMPH'S FUTURE INVESTMENT GROWTH

+50%



Manufacturing



+25%



**New Products** 

### **FURTHER INTERNATIONAL EXPANSION**





## INDIA LAUNCH

28<sup>TH</sup> NOVEMBER 2013





## **INDONESIA LAUNCH**

**APRIL 2014** 



# **TRIUMPH'S NEW 250**



### THE FUTURE

- More new products
- Entering new market segments
- Entering new markets
- Expanding the production base