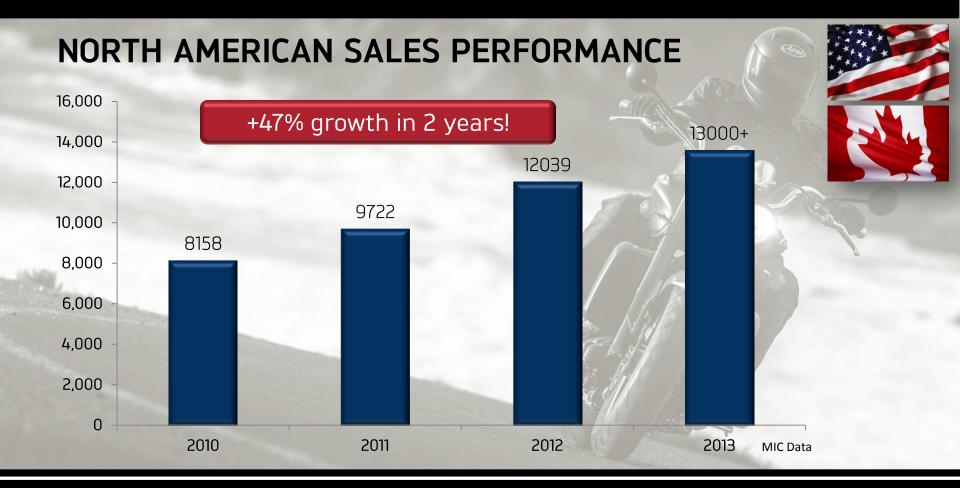

**MILAN 2013** 





## TRIUMPH'S GLOBAL PRODUCTION FACILITIES



## **NEW MARKETS LAUNCHED IN LAST 12 MONTHS**



## Street Triple

- MCN: Best Naked Middleweight
- Duas Rodas: Naked Bike of the Year
- Motorcyclist JP: Best Middle range

## Daytona

- MCN: Best Middleweight
  Sportsbike
- PS: 1st Sportsbike below 750cc
- Rapid Bikes: Supersport Shootout Winner
- Moto et Motards: Hypertest –
   Supersports winner





# TRIUMPH SALES +6% September YTD

### TRIUMPH EU SALES PERFORMANCE













## TRIUMPH'S GLOBAL SALES PERFORMANCE













































TRIUMPH V





























# THE FUTURE...

51,000+ SALES

54 COUNTRIES



## TRIUMPH'S FUTURE INVESTMENT GROWTH

+50%



Manufacturing



+25%



**New Products** 

### **FURTHER INTERNATIONAL EXPANSION**





## INDIA LAUNCH

28<sup>TH</sup> NOVEMBER 2013





## **INDONESIA LAUNCH**

**APRIL 2014** 



# **TRIUMPH'S NEW 250**



### THE FUTURE

- More new products
- Entering new market segments
- Entering new markets
- Expanding the production base