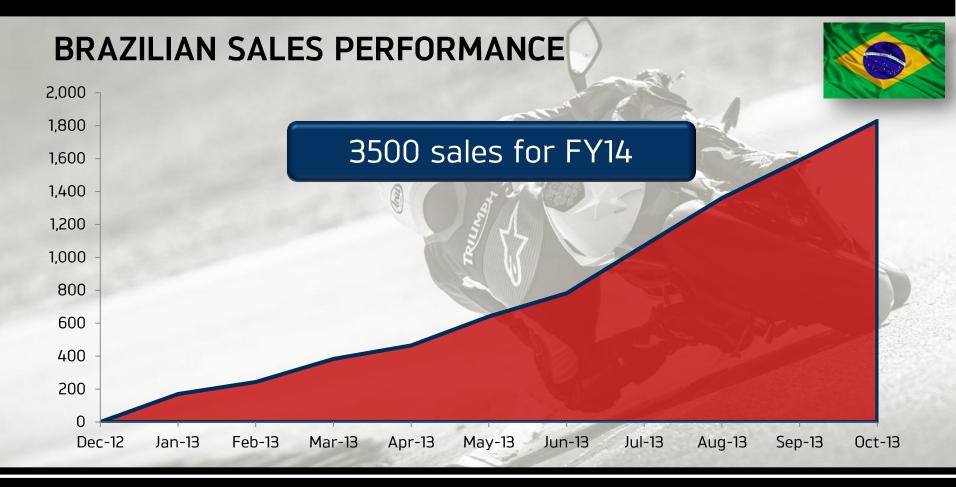

**MILAN 2013** 





## TRIUMPH'S GLOBAL PRODUCTION FACILITIES



## **NEW MARKETS LAUNCHED IN LAST 12 MONTHS**



## Street Triple

- MCN: Best Naked Middleweight
- Duas Rodas: Naked Bike of the Year
- Motorcyclist JP: Best Middle range

## Daytona

- MCN: Best Middleweight
  Sportsbike
- PS: 1st Sportsbike below 750cc
- Rapid Bikes: Supersport Shootout Winner
- Moto et Motards: Hypertest –
   Supersports winner





# TRIUMPH SALES +6% September YTD

### TRIUMPH EU SALES PERFORMANCE













## TRIUMPH'S GLOBAL SALES PERFORMANCE













































TRIUMPH V





























# THE FUTURE...

51,000+ SALES

54 COUNTRIES



## TRIUMPH'S FUTURE INVESTMENT GROWTH

+50%



Manufacturing



+25%



**New Products** 

### **FURTHER INTERNATIONAL EXPANSION**





## INDIA LAUNCH

28<sup>TH</sup> NOVEMBER 2013





## **INDONESIA LAUNCH**

**APRIL 2014** 



# **TRIUMPH'S NEW 250**



### THE FUTURE

- More new products
- Entering new market segments
- Entering new markets
- Expanding the production base