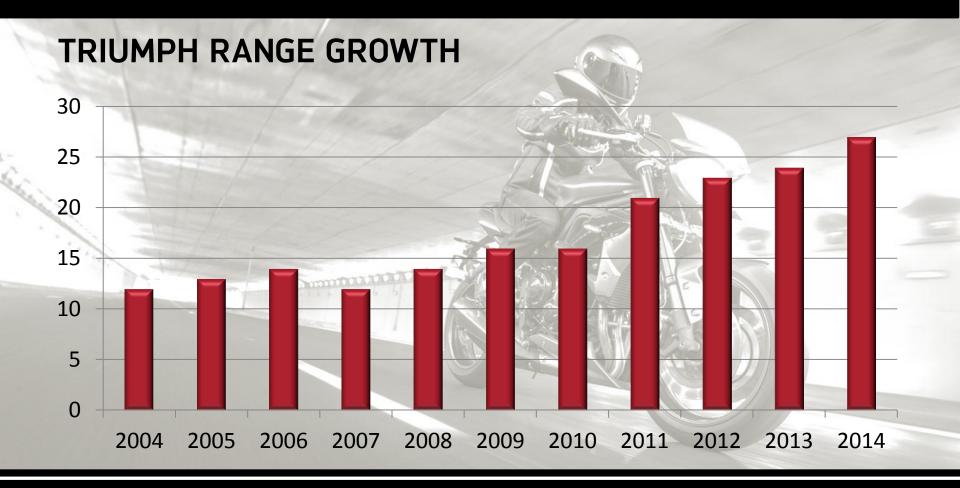

**MILAN 2013** 





## TRIUMPH'S GLOBAL PRODUCTION FACILITIES



## **NEW MARKETS LAUNCHED IN LAST 12 MONTHS**



## Street Triple

- MCN: Best Naked Middleweight
- Duas Rodas: Naked Bike of the Year
- Motorcyclist JP: Best Middle range

## Daytona

- MCN: Best Middleweight
  Sportsbike
- PS: 1st Sportsbike below 750cc
- Rapid Bikes: Supersport Shootout Winner
- Moto et Motards: Hypertest –
   Supersports winner





# TRIUMPH SALES +6% September YTD

### TRIUMPH EU SALES PERFORMANCE













## TRIUMPH'S GLOBAL SALES PERFORMANCE













































TRIUMPH V





























# THE FUTURE...

51,000+ SALES

54 COUNTRIES



## TRIUMPH'S FUTURE INVESTMENT GROWTH

+50%



Manufacturing



+25%



**New Products** 

### **FURTHER INTERNATIONAL EXPANSION**





## INDIA LAUNCH

28<sup>TH</sup> NOVEMBER 2013





## **INDONESIA LAUNCH**

**APRIL 2014** 



# **TRIUMPH'S NEW 250**



### THE FUTURE

- More new products
- Entering new market segments
- Entering new markets
- Expanding the production base