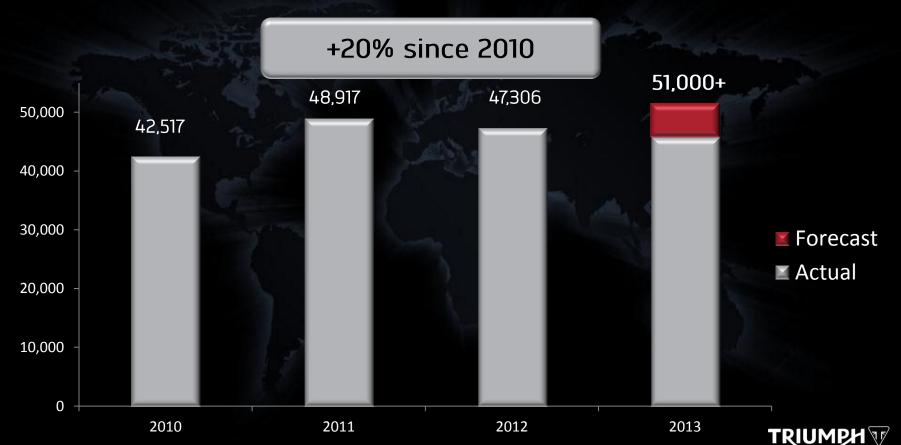

**MILAN 2013** 





## TRIUMPH'S GLOBAL PRODUCTION FACILITIES



## **NEW MARKETS LAUNCHED IN LAST 12 MONTHS**



## Street Triple

- MCN: Best Naked Middleweight
- Duas Rodas: Naked Bike of the Year
- Motorcyclist JP: Best Middle range

## Daytona

- MCN: Best Middleweight
  Sportsbike
- PS: 1st Sportsbike below 750cc
- Rapid Bikes: Supersport Shootout Winner
- Moto et Motards: Hypertest –
   Supersports winner





# TRIUMPH SALES +6% September YTD

### TRIUMPH EU SALES PERFORMANCE













## TRIUMPH'S GLOBAL SALES PERFORMANCE













































TRIUMPH V





























# THE FUTURE...

51,000+ SALES

54 COUNTRIES



## TRIUMPH'S FUTURE INVESTMENT GROWTH

+50%



Manufacturing



+25%



**New Products** 

### **FURTHER INTERNATIONAL EXPANSION**





## INDIA LAUNCH

28<sup>TH</sup> NOVEMBER 2013





## **INDONESIA LAUNCH**

**APRIL 2014** 



# **TRIUMPH'S NEW 250**



### THE FUTURE

- More new products
- Entering new market segments
- Entering new markets
- Expanding the production base