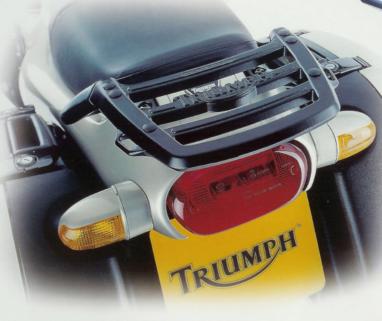

A host of detail changes distinguishes the
Sport from the Thunderbird, and central
to the hard-riding, flat-track look are flat
handlebars and the new, three-into-two exhaust,
finished to perfection with two reverse-cone
silencers, paired up on the right of the bike.
But cosmetic changes are only part of the
package. The 17 inch wheels and longer travel
suspension with full adjustability endow the
Sport with superb handling, complemented by
uprated, twin front disc brakes.