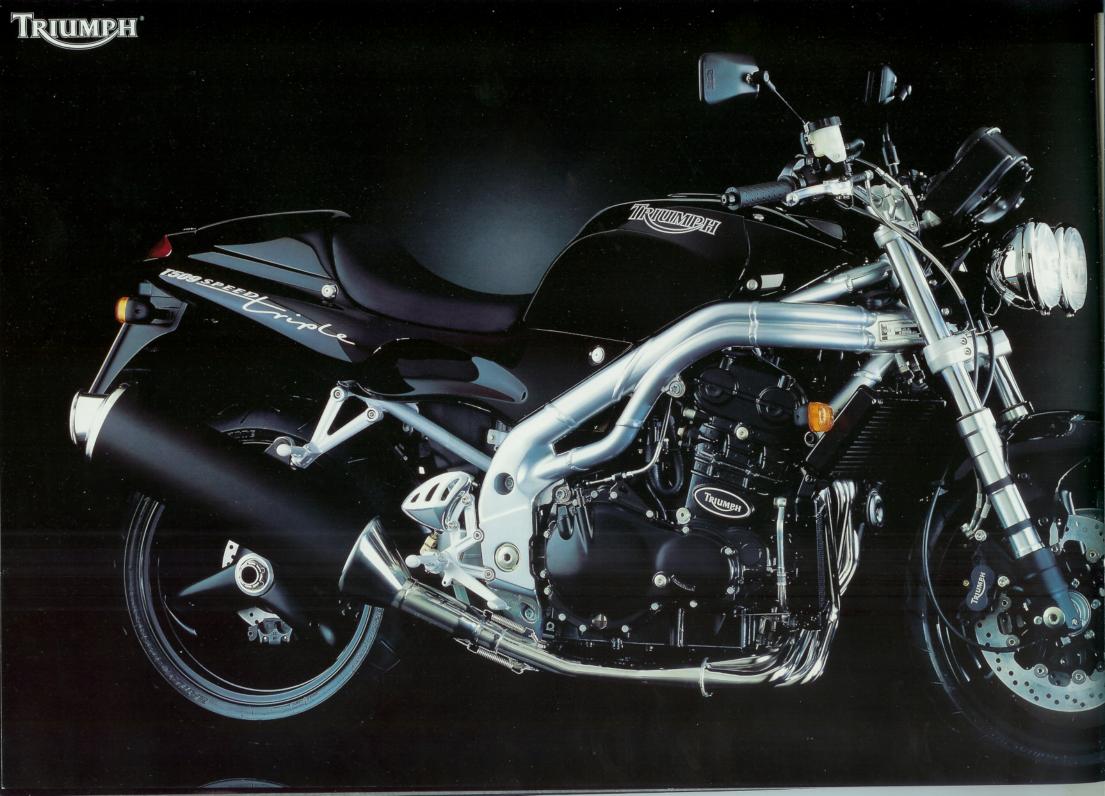

#### Brute Force.

The boldest bike yet to wear the Triumph badge, the mean and moody Speed Triple is the ultimate in stripped-down café-racer style.

To some it isn't pretty, but to others its brutal looks appeal – the Speed Triple's beauty is in its functionality, exposed and single-minded, every part in place to do a job.

And what a job it does – the chassis is pure Daytona, which means a sports bike's frame, suspension and brakes.

The engine is unique to the Speed Triple,
based on the established three
cylinder motors but lighter and
more powerful with its charging
fuel-injected 108 PS (106 bhp).

The two combine to produce a
real rider's machine – precise,
rapid and responsive, it's a truly
rewarding ride. And with all the
qualities of a Triumph, it's just as
rewarding to own.

Items featured may be Triumph accessories.