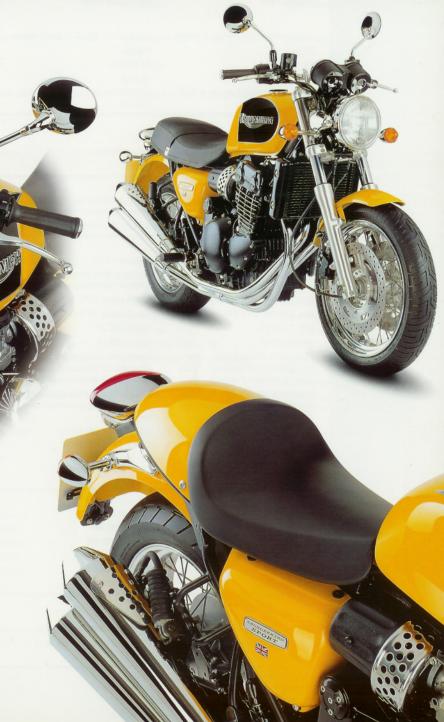

### THUNDERBIRD SPORT

#### Daring and different.

The exhilarating new Thunderbird Sport is the machine for the rider who wants a mix of the classic style that only the Triumph badge makes authentic, with the thrilling performance of a sports bike.

A host of detail changes distinguishes the
Sport from the Thunderbird, and central
to the hard-riding, flat-track look are flat
handlebars and the new, three-into-two exhaust,
finished to perfection with two reverse-cone
silencers, paired up on the right of the bike.
But cosmetic changes are only part of the
package. The 17 inch wheels and longer travel
suspension with full adjustability endow the
Sport with superb handling, complemented by
uprated, twin front disc brakes.

Add to that the soulful three cylinder engine with its eager 83 PS (82 bhp) and mighty 76Nm (56 lbf.ft) of torque, and the result is one of the

most intoxicating machines ever to leave the Hinckley factory.

Racing Yellow & Jet Black

Tornado Red & Jet Black

Items featured may be Triumph accessories. Please consult your dealer

| 22                             |         |                                                                                                         |                                                                                                         |                                                                                                           |                                                                 |                                                                          |                                                                          |
|--------------------------------|---------|---------------------------------------------------------------------------------------------------------|---------------------------------------------------------------------------------------------------------|-----------------------------------------------------------------------------------------------------------|-----------------------------------------------------------------|--------------------------------------------------------------------------|--------------------------------------------------------------------------|
| Model                          |         | Daytona T595                                                                                            | T509 Speed Triple                                                                                       | Sprint Sports                                                                                             | Sprint Executive                                                | Trophy 900                                                               | Trophy 1200                                                              |
| Engine                         |         |                                                                                                         |                                                                                                         |                                                                                                           |                                                                 |                                                                          |                                                                          |
| Туре                           |         | Liquid-cooled, DOHC, in-line 3 cylinder                                                                 | Liquid-cooled, DOHC, in-line 3 cylinder                                                                 | Liquid-cooled, DOHC, in-line 3 cylinder                                                                   | Liquid-cooled, DOHC, in-line 3 cylinder                         | Liquid-cooled, DOHC, in-line 3 cylinder                                  | Liquid-cooled, DOHC, in-line 4 cylinder                                  |
| Capacity                       |         | 955cc                                                                                                   | 885cc                                                                                                   | 885cc                                                                                                     | 885cc                                                           | 885cc                                                                    | 1180cc                                                                   |
| Bore/Stroke                    |         | 79 x 65mm                                                                                               | 76 x 65mm                                                                                               | 76 x 65mm                                                                                                 | 76 x 65mm                                                       | 76 x 65mm                                                                | 76 x 65mm                                                                |
| Compression Rat                | ntio    | 11.2:1                                                                                                  | 11.0:1                                                                                                  | 10.6:1                                                                                                    | 10.6:1                                                          | 10.6:1                                                                   | 10.6:1                                                                   |
| Fuel System                    |         | Multipoint sequential electronic fuel                                                                   | Multipoint sequential electronic fuel                                                                   | 3 x 36mm flat side CV carburettors                                                                        | 3 x 36mm flat side CV carburettors                              | 3 x 36mm flat side CV carburettors                                       | 4 x 36mm flat side CV carburettors                                       |
|                                |         | injection                                                                                               | injection                                                                                               |                                                                                                           |                                                                 |                                                                          |                                                                          |
| Transmission                   |         |                                                                                                         |                                                                                                         |                                                                                                           |                                                                 |                                                                          |                                                                          |
| Primary Drive                  |         | Gear                                                                                                    | Gear                                                                                                    | Gear                                                                                                      | Gear                                                            | Gear                                                                     | Gear                                                                     |
| Clutch                         |         | Wet, multi-plate                                                                                        | Wet, multi-plate                                                                                        | Wet, multi-plate                                                                                          | Wet, multi-plate                                                | Wet, multi-plate                                                         | Wet, multi-plate                                                         |
| Gearbox                        |         | 6-speed                                                                                                 | 6-speed                                                                                                 | 6-speed                                                                                                   | 6-speed                                                         | 6-speed                                                                  | 6-speed                                                                  |
| Electrics                      |         |                                                                                                         |                                                                                                         |                                                                                                           |                                                                 |                                                                          |                                                                          |
| Ignition                       |         | Digital - Inductive type via electronic                                                                 | Digital - Inductive type via electronic                                                                 | Digital - Inductive type                                                                                  | Digital - Inductive type                                        | Digital - Inductive type                                                 | Digital - Inductive type                                                 |
|                                |         | engine management system                                                                                | engine management system                                                                                |                                                                                                           |                                                                 |                                                                          |                                                                          |
| Headlight                      |         | 2 x 12v 60/55w halogen H4                                                                               | 2 x 12v 60/55w halogen H4                                                                               | 2 x 12v 60/55w halogen H4                                                                                 | 2 x 12v 60/55w halogen H4                                       | 2 x 12v 60/55w halogen H4                                                | 2 x 12v 60/55w halogen H4                                                |
| Cycle Parts                    |         |                                                                                                         |                                                                                                         |                                                                                                           |                                                                 |                                                                          |                                                                          |
| Frame                          |         | Aluminium alloy                                                                                         | Aluminium alloy                                                                                         | Micro alloyed high tensile steel                                                                          | Micro alloyed high tensile steel                                | Micro alloyed high tensile steel                                         | Micro alloyed high tensile steel                                         |
| Swinging Arm                   |         | Aluminium alloy, single sided with eccentric chain adjuster                                             | Aluminium alloy, single sided with eccentric chain adjuster                                             | Aluminium alloy with eccentric chain adjuster                                                             | Aluminium alloy with eccentric chain adjuster                   | Aluminium alloy with eccentric chain adjuster                            | Aluminium alloy with eccentric chain adjuster                            |
| Wheels                         | Front:  | Alloy 3 spoke, 17"x 3.5"                                                                                | Alloy 3 spoke, 17"x 3.5"                                                                                | Alloy 3 spoke, 17"x 3.5"                                                                                  | Alloy 3 spoke, 17"x 3.5"                                        | Alloy 3 spoke, 17"x 3.5"                                                 | Alloy 3 spoke, 17"x 3.5"                                                 |
|                                | Rear:   | Alloy 3 spoke, 17"x 6.0"                                                                                | Alloy 3 spoke, 17"x 6.0"                                                                                | Alloy 3 spoke, 17"x 5.5"                                                                                  | Alloy 3 spoke, 17"x 5.5"                                        | Alloy 3 spoke, 17"x 5.5"                                                 | Alloy 3 spoke, 17"x 5.5"                                                 |
| Tyres                          | Front:  | 120/70 ZR 17                                                                                            | 120/70 ZR 17                                                                                            | 120/70 ZR 17                                                                                              | 120/70 ZR 17                                                    | 120/70 ZR 17                                                             | 120/70 ZR 17                                                             |
|                                | Rear:   | 190/50 ZR 17                                                                                            | 190/50 ZR 17                                                                                            | 170/60 ZR 17                                                                                              | 170/60 ZR 17                                                    | 170/60 ZR 17                                                             | 170/60 ZR 17                                                             |
| Suspension                     | Front:  | 45mm forks with dual rate springs<br>adjustable for compression, rebound<br>damping and spring pre-load | 45mm forks with dual rate springs<br>adjustable for compression, rebound<br>damping and spring pre-load | 43mm forks with triple rate springs<br>adjustable for compression, rebound<br>damping and spring pre-load | 43mm forks with dual rate springs                               | 43mm forks with dual rate springs                                        | 43mm forks with dual rate springs                                        |
|                                | Rear:   | Monoshock with adjustable pre-load, rebound damping and compression damping                             | Monoshock with adjustable pre-load, rebound damping and compression damping                             | Monoshock with remotely adjustable<br>pre-load and remotely adjustable<br>rebound damping                 | Monoshock with remotely adjustable pre-load and rebound damping | Monoshock with remotely adjustable pre-load and rebound damping          | Monoshock with remotely adjustable<br>pre-load and rebound damping       |
| Brakes                         | Front:  | 2 x 320mm floating discs<br>2 x 4 piston calipers                                                       | 2 x 320mm floating discs<br>2 x 4 piston calipers                                                       | 2 x 310mm floating discs<br>2 x 4 piston calipers                                                         | 2 x 310mm floating discs<br>2 x 4 piston calipers               | 2 x 310mm floating discs<br>2 x 4 piston calipers                        | 2 x 310mm floating discs<br>2 x 4 piston calipers                        |
|                                | Rear:   | 1 x 220mm disc,<br>1 x 2 piston caliper                                                                 | 1 x 220mm disc,<br>1 x 2 piston caliper                                                                 | 1 x 255mm disc<br>1 x 2 piston caliper                                                                    | 1 x 255mm disc<br>1 x 2 piston caliper                          | 1 x 255mm disc,<br>1 x 2 piston caliper with frame mounted<br>torque arm | 1 x 255mm disc,<br>1 x 2 piston caliper with frame mounted<br>torque arm |
| Dimensions                     |         |                                                                                                         |                                                                                                         |                                                                                                           |                                                                 |                                                                          |                                                                          |
|                                |         | 2115mm (83.3in)                                                                                         | 2115mm (83.3in)                                                                                         | 2152mm (84.7in)                                                                                           | 2152mm (84.7in)                                                 | 2152mm (84.7in)                                                          | 2152mm (84.7in)                                                          |
| Length<br>Width                |         | 720mm (28.3in)                                                                                          | 720mm (83.3in)                                                                                          | 760mm (29.9in)                                                                                            | 760mm (29.9in)                                                  | 790mm (31.1in)                                                           | 790mm (31.1in)                                                           |
| Height                         |         | 720mm (28.3in)<br>1170mm (46in)                                                                         | 1230mm (48.4in)                                                                                         | 1265mm (49.8in)                                                                                           | 1265mm (49.8in)                                                 | 1350mm (53.1in)                                                          | 1350mm (53.1in)                                                          |
| Seat Height                    |         | 800mm (31.5in)                                                                                          | 800mm (31.5in)                                                                                          | 780mm (30.7in)                                                                                            | 780mm (30.7in)                                                  | 790mm (31.1in)                                                           | 790mm (31.1in)                                                           |
| Wheelbase                      |         | 1440mm (51.5in)                                                                                         | 1437mm (56.6in)                                                                                         | 1490mm (58.7in)                                                                                           | 1490mm (58.7in)                                                 | 1490mm (58.7in)                                                          | 1490mm (58.7in)                                                          |
| Weight (Dry)                   |         | 198kg (436lb)                                                                                           | 196kg (432lb)                                                                                           | 215kg (474lb)                                                                                             | 218kg (481lb)                                                   | 220kg (485lb)                                                            | 235kg (518lb)                                                            |
| Performance                    | N 70000 |                                                                                                         |                                                                                                         |                                                                                                           | 3 ( )                                                           |                                                                          |                                                                          |
| (Measured to DIN               |         | 420 DC (400 kb ) 4 40000                                                                                | 100 DC (100 H)                                                                                          | 09 BC (07 hbp) at 0000                                                                                    | 09 BS (07 hbs) -+ 0000                                          | 00 DC (07 bbs) -t 0000                                                   | 109 DC (407 bb-) -+ 0000                                                 |
| Maximum Power                  |         | 130 PS (128 bhp) at 10200 rpm                                                                           | 108 PS (106 bhp) at 9100 rpm                                                                            | 98 PS (97 bhp) at 9000 rpm                                                                                | 98 PS (97 bhp) at 9000 rpm                                      | 98 PS (97 bhp) at 9000 rpm                                               | 108 PS (107 bhp) at 9000 rpm                                             |
| Maximum Torque<br>Maximum Revs |         | 100 Nm (74 lbf.ft) at 8500 rpm                                                                          | 85 Nm (63 lbf.ft) at 7500 rpm                                                                           | 83 Nm (61 lbf.ft) at 6500 rpm<br>9700 rpm                                                                 | 83 Nm (61 lbf.ft) at 6500 rpm<br>9700 rpm                       | 83 Nm (61 lbf.ft) at 6500 rpm<br>9700 rpm                                | 104 Nm (77 lbf.ft) at 5000 rpm<br>9700 rpm                               |
|                                |         | 10700 rpm                                                                                               | 9700 rpm                                                                                                |                                                                                                           |                                                                 | 1                                                                        |                                                                          |
| Colours                        |         | Tornado Red<br>Lightning Yellow<br>Jet Black                                                            | Jet Black<br>Roulette Green<br>Tornado Red                                                              | Tornado Red<br>Jet Black                                                                                  | Pacific Blue Volcanic Red Platinum Pritish Paging Green         | Platinum Pacific Blue British Racing Green                               | Platinum Pacific Blue British Racing Green                               |
|                                |         |                                                                                                         |                                                                                                         |                                                                                                           | British Racing Green                                            | Turquoise                                                                | Turquoise                                                                |