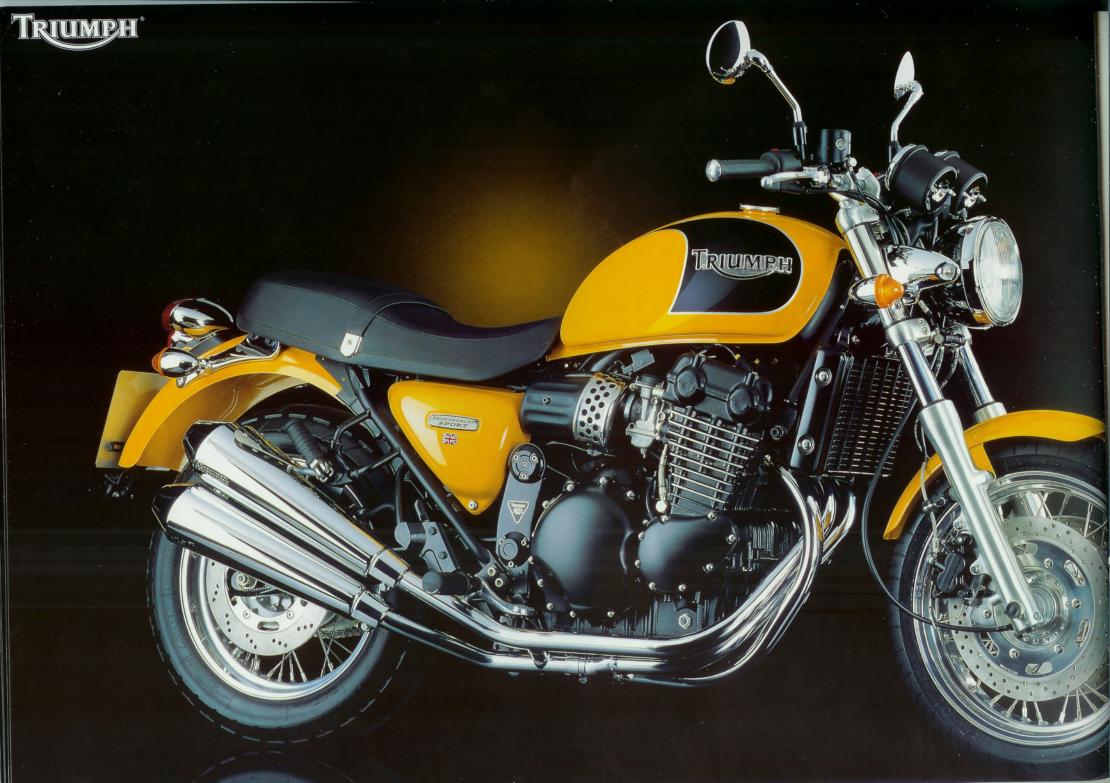

### THUNDERBIRD SPORT

#### Daring and different.

The exhilarating new Thunderbird Sport is the machine for the rider who wants a mix of the classic style that only the Triumph badge makes authentic, with the thrilling performance of a sports bike.

A host of detail changes distinguishes the
Sport from the Thunderbird, and central
to the hard-riding, flat-track look are flat
handlebars and the new, three-into-two exhaust,
finished to perfection with two reverse-cone
silencers, paired up on the right of the bike.
But cosmetic changes are only part of the
package. The 17 inch wheels and longer travel
suspension with full adjustability endow the
Sport with superb handling, complemented by
uprated, twin front disc brakes.

Add to that the soulful three cylinder engine with its eager 83 PS (82 bhp) and mighty 76Nm (56 lbf.ft) of torque, and the result is one of the

most intoxicating machines ever to leave the Hinckley factory.

Racing Yellow & Jet Black

Tornado Red & Jet Black

Items featured may be Triumph accessories. Please consult your dealer

| 22                             |         |                                                                                                         |                                                                                                         |                                                                                                           |                                                                 |                                                                          |                                                                          |
|--------------------------------|---------|---------------------------------------------------------------------------------------------------------|---------------------------------------------------------------------------------------------------------|-----------------------------------------------------------------------------------------------------------|-----------------------------------------------------------------|--------------------------------------------------------------------------|--------------------------------------------------------------------------|
| Model                          |         | Daytona T595                                                                                            | T509 Speed Triple                                                                                       | Sprint Sports                                                                                             | Sprint Executive                                                | Trophy 900                                                               | Trophy 1200                                                              |
| Engine                         |         |                                                                                                         |                                                                                                         |                                                                                                           |                                                                 |                                                                          |                                                                          |
| Туре                           |         | Liquid-cooled, DOHC, in-line 3 cylinder                                                                 | Liquid-cooled, DOHC, in-line 3 cylinder                                                                 | Liquid-cooled, DOHC, in-line 3 cylinder                                                                   | Liquid-cooled, DOHC, in-line 3 cylinder                         | Liquid-cooled, DOHC, in-line 3 cylinder                                  | Liquid-cooled, DOHC, in-line 4 cylinder                                  |
| Capacity                       |         | 955cc                                                                                                   | 885cc                                                                                                   | 885cc                                                                                                     | 885cc                                                           | 885cc                                                                    | 1180cc                                                                   |
| Bore/Stroke                    |         | 79 x 65mm                                                                                               | 76 x 65mm                                                                                               | 76 x 65mm                                                                                                 | 76 x 65mm                                                       | 76 x 65mm                                                                | 76 x 65mm                                                                |
| Compression Rat                | ntio    | 11.2:1                                                                                                  | 11.0:1                                                                                                  | 10.6:1                                                                                                    | 10.6:1                                                          | 10.6:1                                                                   | 10.6:1                                                                   |
| Fuel System                    |         | Multipoint sequential electronic fuel                                                                   | Multipoint sequential electronic fuel                                                                   | 3 x 36mm flat side CV carburettors                                                                        | 3 x 36mm flat side CV carburettors                              | 3 x 36mm flat side CV carburettors                                       | 4 x 36mm flat side CV carburettors                                       |
|                                |         | injection                                                                                               | injection                                                                                               |                                                                                                           |                                                                 |                                                                          |                                                                          |
| Transmission                   |         |                                                                                                         |                                                                                                         |                                                                                                           |                                                                 |                                                                          |                                                                          |
| Primary Drive                  |         | Gear                                                                                                    | Gear                                                                                                    | Gear                                                                                                      | Gear                                                            | Gear                                                                     | Gear                                                                     |
| Clutch                         |         | Wet, multi-plate                                                                                        | Wet, multi-plate                                                                                        | Wet, multi-plate                                                                                          | Wet, multi-plate                                                | Wet, multi-plate                                                         | Wet, multi-plate                                                         |
| Gearbox                        |         | 6-speed                                                                                                 | 6-speed                                                                                                 | 6-speed                                                                                                   | 6-speed                                                         | 6-speed                                                                  | 6-speed                                                                  |
| Electrics                      |         |                                                                                                         |                                                                                                         |                                                                                                           |                                                                 |                                                                          |                                                                          |
| Ignition                       |         | Digital - Inductive type via electronic                                                                 | Digital - Inductive type via electronic                                                                 | Digital - Inductive type                                                                                  | Digital - Inductive type                                        | Digital - Inductive type                                                 | Digital - Inductive type                                                 |
|                                |         | engine management system                                                                                | engine management system                                                                                |                                                                                                           |                                                                 |                                                                          |                                                                          |
| Headlight                      |         | 2 x 12v 60/55w halogen H4                                                                               | 2 x 12v 60/55w halogen H4                                                                               | 2 x 12v 60/55w halogen H4                                                                                 | 2 x 12v 60/55w halogen H4                                       | 2 x 12v 60/55w halogen H4                                                | 2 x 12v 60/55w halogen H4                                                |
| Cycle Parts                    |         |                                                                                                         |                                                                                                         |                                                                                                           |                                                                 |                                                                          |                                                                          |
| Frame                          |         | Aluminium alloy                                                                                         | Aluminium alloy                                                                                         | Micro alloyed high tensile steel                                                                          | Micro alloyed high tensile steel                                | Micro alloyed high tensile steel                                         | Micro alloyed high tensile steel                                         |
| Swinging Arm                   |         | Aluminium alloy, single sided with eccentric chain adjuster                                             | Aluminium alloy, single sided with eccentric chain adjuster                                             | Aluminium alloy with eccentric chain adjuster                                                             | Aluminium alloy with eccentric chain adjuster                   | Aluminium alloy with eccentric chain adjuster                            | Aluminium alloy with eccentric chain adjuster                            |
| Wheels                         | Front:  | Alloy 3 spoke, 17"x 3.5"                                                                                | Alloy 3 spoke, 17"x 3.5"                                                                                | Alloy 3 spoke, 17"x 3.5"                                                                                  | Alloy 3 spoke, 17"x 3.5"                                        | Alloy 3 spoke, 17"x 3.5"                                                 | Alloy 3 spoke, 17"x 3.5"                                                 |
|                                | Rear:   | Alloy 3 spoke, 17"x 6.0"                                                                                | Alloy 3 spoke, 17"x 6.0"                                                                                | Alloy 3 spoke, 17"x 5.5"                                                                                  | Alloy 3 spoke, 17"x 5.5"                                        | Alloy 3 spoke, 17"x 5.5"                                                 | Alloy 3 spoke, 17"x 5.5"                                                 |
| Tyres                          | Front:  | 120/70 ZR 17                                                                                            | 120/70 ZR 17                                                                                            | 120/70 ZR 17                                                                                              | 120/70 ZR 17                                                    | 120/70 ZR 17                                                             | 120/70 ZR 17                                                             |
|                                | Rear:   | 190/50 ZR 17                                                                                            | 190/50 ZR 17                                                                                            | 170/60 ZR 17                                                                                              | 170/60 ZR 17                                                    | 170/60 ZR 17                                                             | 170/60 ZR 17                                                             |
| Suspension                     | Front:  | 45mm forks with dual rate springs<br>adjustable for compression, rebound<br>damping and spring pre-load | 45mm forks with dual rate springs<br>adjustable for compression, rebound<br>damping and spring pre-load | 43mm forks with triple rate springs<br>adjustable for compression, rebound<br>damping and spring pre-load | 43mm forks with dual rate springs                               | 43mm forks with dual rate springs                                        | 43mm forks with dual rate springs                                        |
|                                | Rear:   | Monoshock with adjustable pre-load, rebound damping and compression damping                             | Monoshock with adjustable pre-load, rebound damping and compression damping                             | Monoshock with remotely adjustable<br>pre-load and remotely adjustable<br>rebound damping                 | Monoshock with remotely adjustable pre-load and rebound damping | Monoshock with remotely adjustable pre-load and rebound damping          | Monoshock with remotely adjustable<br>pre-load and rebound damping       |
| Brakes                         | Front:  | 2 x 320mm floating discs<br>2 x 4 piston calipers                                                       | 2 x 320mm floating discs<br>2 x 4 piston calipers                                                       | 2 x 310mm floating discs<br>2 x 4 piston calipers                                                         | 2 x 310mm floating discs<br>2 x 4 piston calipers               | 2 x 310mm floating discs<br>2 x 4 piston calipers                        | 2 x 310mm floating discs<br>2 x 4 piston calipers                        |
|                                | Rear:   | 1 x 220mm disc,<br>1 x 2 piston caliper                                                                 | 1 x 220mm disc,<br>1 x 2 piston caliper                                                                 | 1 x 255mm disc<br>1 x 2 piston caliper                                                                    | 1 x 255mm disc<br>1 x 2 piston caliper                          | 1 x 255mm disc,<br>1 x 2 piston caliper with frame mounted<br>torque arm | 1 x 255mm disc,<br>1 x 2 piston caliper with frame mounted<br>torque arm |
| Dimensions                     |         |                                                                                                         |                                                                                                         |                                                                                                           |                                                                 |                                                                          |                                                                          |
|                                |         | 2115mm (83.3in)                                                                                         | 2115mm (83.3in)                                                                                         | 2152mm (84.7in)                                                                                           | 2152mm (84.7in)                                                 | 2152mm (84.7in)                                                          | 2152mm (84.7in)                                                          |
| Length<br>Width                |         | 720mm (28.3in)                                                                                          | 720mm (83.3in)                                                                                          | 760mm (29.9in)                                                                                            | 760mm (29.9in)                                                  | 790mm (31.1in)                                                           | 790mm (31.1in)                                                           |
| Height                         |         | 720mm (28.3in)<br>1170mm (46in)                                                                         | 1230mm (48.4in)                                                                                         | 1265mm (49.8in)                                                                                           | 1265mm (49.8in)                                                 | 1350mm (53.1in)                                                          | 1350mm (53.1in)                                                          |
| Seat Height                    |         | 800mm (31.5in)                                                                                          | 800mm (31.5in)                                                                                          | 780mm (30.7in)                                                                                            | 780mm (30.7in)                                                  | 790mm (31.1in)                                                           | 790mm (31.1in)                                                           |
| Wheelbase                      |         | 1440mm (51.5in)                                                                                         | 1437mm (56.6in)                                                                                         | 1490mm (58.7in)                                                                                           | 1490mm (58.7in)                                                 | 1490mm (58.7in)                                                          | 1490mm (58.7in)                                                          |
| Weight (Dry)                   |         | 198kg (436lb)                                                                                           | 196kg (432lb)                                                                                           | 215kg (474lb)                                                                                             | 218kg (481lb)                                                   | 220kg (485lb)                                                            | 235kg (518lb)                                                            |
| Performance                    | N 70000 |                                                                                                         |                                                                                                         |                                                                                                           | 3 ( )                                                           |                                                                          |                                                                          |
| (Measured to DIN               |         | 420 DC (400 kb ) 4 40000                                                                                | 100 DC (100 H)                                                                                          | 09 BC (07 hbp) at 0000                                                                                    | 09 BS (07 hbs) -+ 0000                                          | 00 DC (07 bbs) -t 0000                                                   | 109 DC (407 bb-) -+ 0000                                                 |
| Maximum Power                  |         | 130 PS (128 bhp) at 10200 rpm                                                                           | 108 PS (106 bhp) at 9100 rpm                                                                            | 98 PS (97 bhp) at 9000 rpm                                                                                | 98 PS (97 bhp) at 9000 rpm                                      | 98 PS (97 bhp) at 9000 rpm                                               | 108 PS (107 bhp) at 9000 rpm                                             |
| Maximum Torque<br>Maximum Revs |         | 100 Nm (74 lbf.ft) at 8500 rpm                                                                          | 85 Nm (63 lbf.ft) at 7500 rpm                                                                           | 83 Nm (61 lbf.ft) at 6500 rpm<br>9700 rpm                                                                 | 83 Nm (61 lbf.ft) at 6500 rpm<br>9700 rpm                       | 83 Nm (61 lbf.ft) at 6500 rpm<br>9700 rpm                                | 104 Nm (77 lbf.ft) at 5000 rpm<br>9700 rpm                               |
|                                |         | 10700 rpm                                                                                               | 9700 rpm                                                                                                |                                                                                                           |                                                                 | 1                                                                        |                                                                          |
| Colours                        |         | Tornado Red<br>Lightning Yellow<br>Jet Black                                                            | Jet Black<br>Roulette Green<br>Tornado Red                                                              | Tornado Red<br>Jet Black                                                                                  | Pacific Blue Volcanic Red Platinum Pritish Paging Green         | Platinum Pacific Blue British Racing Green                               | Platinum Pacific Blue British Racing Green                               |
|                                |         |                                                                                                         |                                                                                                         |                                                                                                           | British Racing Green                                            | Turquoise                                                                | Turquoise                                                                |