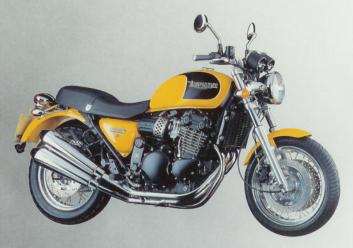

#### Advancing tradition.

The Thunderbird is the living image of Triumph's long and colourful past, brought up to date with state of the art engineering.

The style is classic, from the wire-spoked wheels and the lustrous chrome to the curvaceous tear-drop tank.

But the ride is unmistakably modern, with the security of handling, forceful acceleration and braking today's riders expect.

The traditional virtues extend to the power of the acclaimed three cylinder engine, which in the Thunderbird has been tuned for extra torque at low revs to suit the personality of the bike.

The modern advantage is the way it's achieved – dependable and easy to use.

To Triumph the bike is only the beginning in the quest for individuality. The wide range of optional factory accessories from embellishing trim to practical

leather panniers lets you shape your Thunderbird to suit your personal taste.

Thunderbird - Triumph making history.

Imperial Green & Silver

Jet Black & Tornado Red

Cardinal Red & Silver