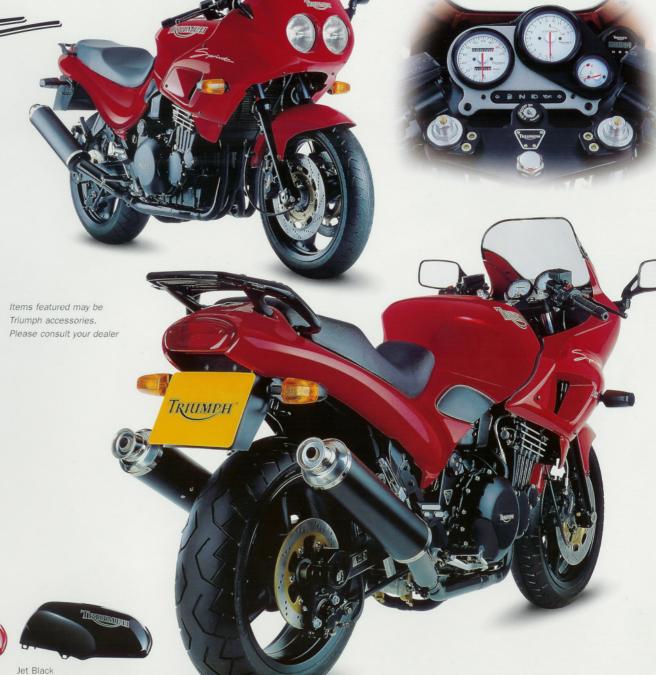

#### **Evolution Sprints ahead.**

Triumph's policy of listen and respond has borne more fruit, as two Sprint models have been created from the original.

The Executive is designed for riders who use their Sprints to tour, so comes with integrated luggage.

The Sports has lower bars, firmer suspension and higher exhausts to give it an edge when the pace hots

Yet each machine is as versatile as ever, ready to respond to the mood you're in with an all-round ability that makes it the perfect partner in real-world motorcycling.

At the heart of the Sprint's ability is its proven three cylinder engine, with the power to excite and a sound and feel that's still unique to Triumph.

With the Sprint's sure handling and powerful brakes the result is truly a bike for all seasons.