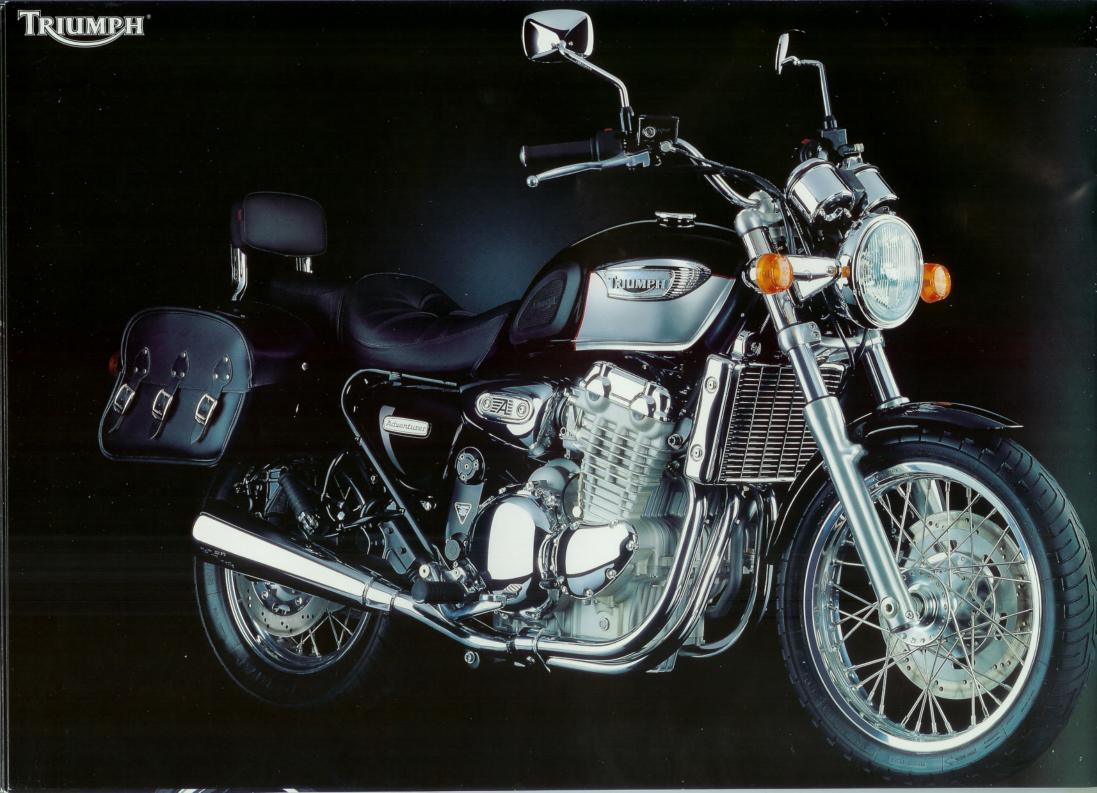

## Adventurer

#### Original thinking.

expect.

The Adventurer interprets the popular custom theme as only Triumph can, with a unique blend of cruiser styling that sacrifices none of Triumph's history.

The result is a bike with compelling looks which is not only distinct in design from other custom machines, but still provides the quality riding experience Triumph customers have come to

From the security of the handling and the strength of the brakes to the forceful, responsive thrust from the high torque, three cylinder engine, the performance is something to relish. From the classic style of the fuel tank and stubby, megaphone silencers to the swathes of chrome and authentic wire spoked wheels, the high profile image is something to revel in.

But it hasn't stood still – once again Triumph has responded to its customers' feedback, offering cruiser style bars as standard fitment for the first time on the Adventurer, while practicality is enhanced by the inclusion of a roadster seat, sissy bar and leather panniers as original equipment.