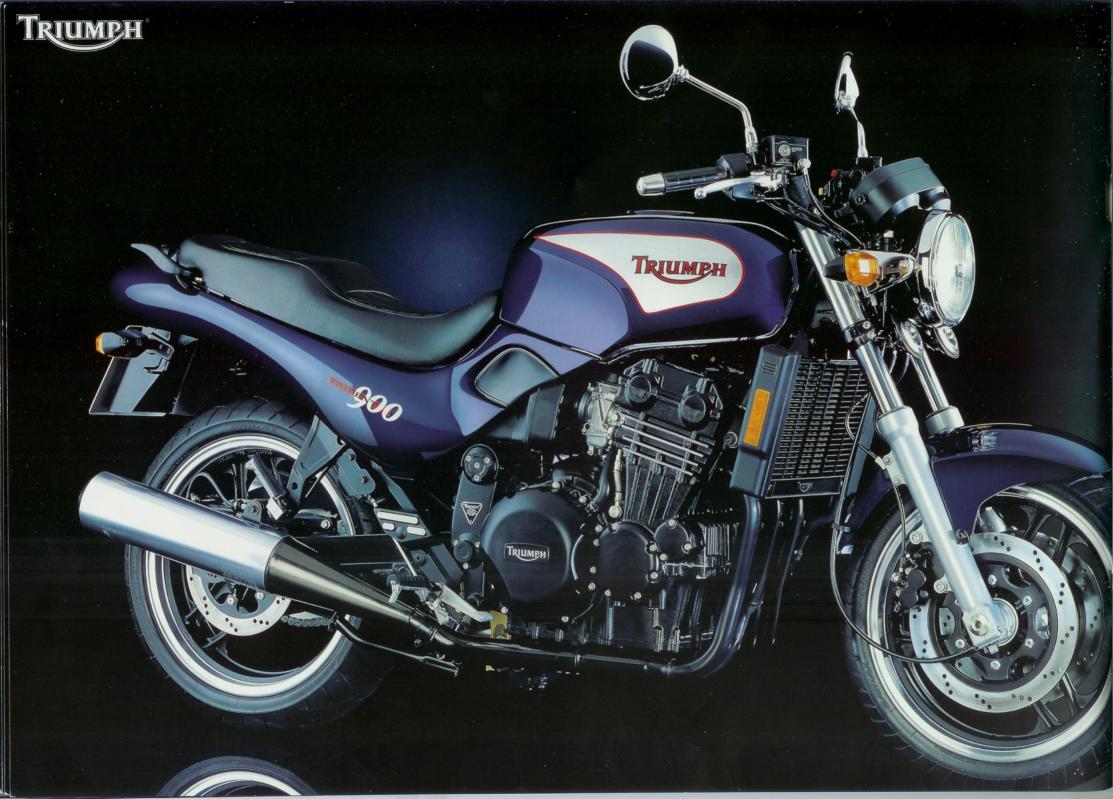

fast.

In its role as tourer it offers supreme comfort, excellent weather protection and enough torque to make light of the toughest trips.

For sportier riding the powerful engine and agile handling make an increase in pace something to savour.

But this is a Triumph, so you get even more.

The air of elegance is standard, but there's plenty of choice as well. You can select the evocative 900cc three cylinder engine with its unique blend of power and character, or the 1200cc four with its huge spread of torque and silky smoothness. And the range of



Platinum



Pacific Blue

other options helps you create a motorcycle that meets your personal needs.

Trophy - miles ahead.



Items featured may be Triumph accessories.
Please consult your dealer



British Racing Green



Turquoise







### TRIDENT

#### **Built** in tradition.

The Trident is the bike which has established

everything that's right about

Triumph's Hinckley factory.

The inspiring three cylinder engine which powers it has become an

instant classic, blending useable,

invigorating

performance with

looks, qualities

which time has

failed to dim.

Triumph's listening

approach, evolving

since its introduction as owners fed back their

comments to the dealer network.

This policy continues, as the latest Trident now

features swooping new rear bodywork, borrowed from

the Sprint and designed to be both stylish and functional.

> Two engine options are available. The 750 provides the most affordable entry to the

rewards of owning a Triumph, while the 900 adds its prodigious spread of torque.



TRIUMPH