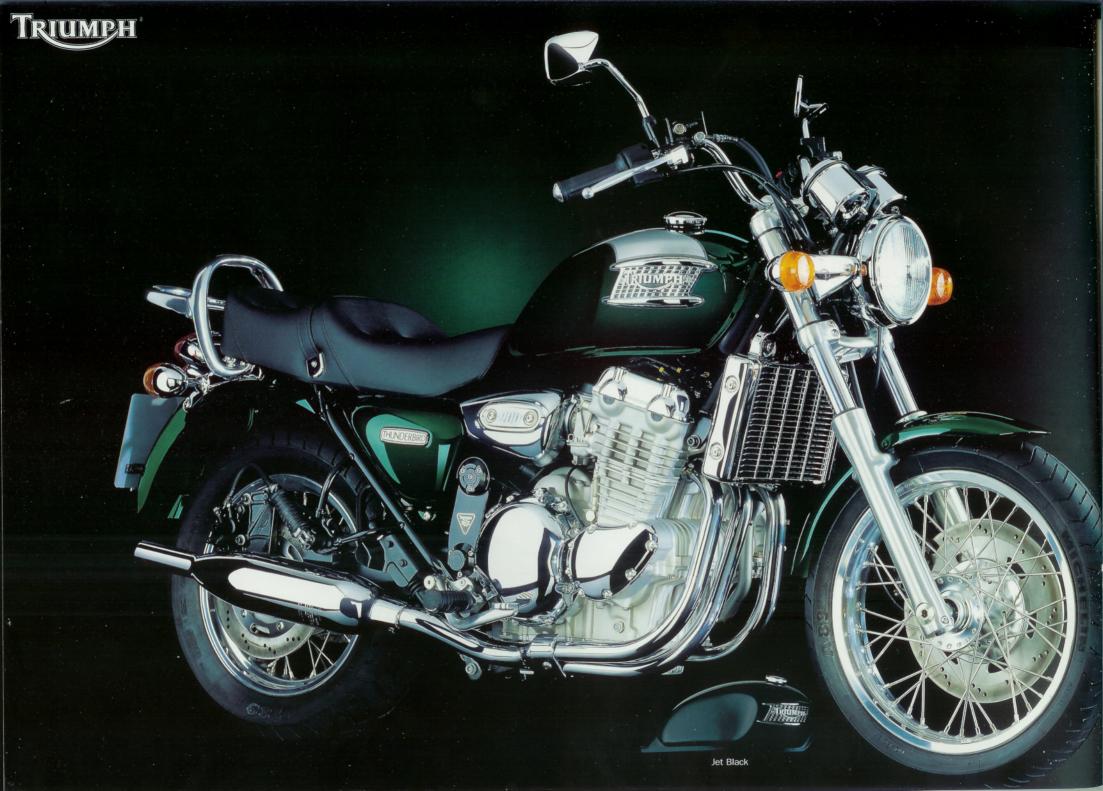

### THUNDERBIRD SPORT

#### Daring and different.

The exhilarating new Thunderbird Sport is the machine for the rider who wants a mix of the classic style that only the Triumph badge makes authentic, with the thrilling performance of a sports bike.

A host of detail changes distinguishes the
Sport from the Thunderbird, and central
to the hard-riding, flat-track look are flat
handlebars and the new, three-into-two exhaust,
finished to perfection with two reverse-cone
silencers, paired up on the right of the bike.
But cosmetic changes are only part of the
package. The 17 inch wheels and longer travel
suspension with full adjustability endow the
Sport with superb handling, complemented by
uprated, twin front disc brakes.

Add to that the soulful three cylinder engine with its eager 83 PS (82 bhp) and mighty 76Nm (56 lbf.ft) of torque, and the result is one of the

most intoxicating machines ever to leave the Hinckley factory.

Racing Yellow & Jet Black

Tornado Red & Jet Black

Items featured may be Triumph accessories. Please consult your dealer

| 22                             |         |                                                                                                         |                                                                                                         |                                                                                                           |                                                                 |                                                                          |                                                                          |
|--------------------------------|---------|---------------------------------------------------------------------------------------------------------|---------------------------------------------------------------------------------------------------------|-----------------------------------------------------------------------------------------------------------|-----------------------------------------------------------------|--------------------------------------------------------------------------|--------------------------------------------------------------------------|
| Model                          |         | Daytona T595                                                                                            | T509 Speed Triple                                                                                       | Sprint Sports                                                                                             | Sprint Executive                                                | Trophy 900                                                               | Trophy 1200                                                              |
| Engine                         |         |                                                                                                         |                                                                                                         |                                                                                                           |                                                                 |                                                                          |                                                                          |
| Туре                           |         | Liquid-cooled, DOHC, in-line 3 cylinder                                                                 | Liquid-cooled, DOHC, in-line 3 cylinder                                                                 | Liquid-cooled, DOHC, in-line 3 cylinder                                                                   | Liquid-cooled, DOHC, in-line 3 cylinder                         | Liquid-cooled, DOHC, in-line 3 cylinder                                  | Liquid-cooled, DOHC, in-line 4 cylinder                                  |
| Capacity                       |         | 955cc                                                                                                   | 885cc                                                                                                   | 885cc                                                                                                     | 885cc                                                           | 885cc                                                                    | 1180cc                                                                   |
| Bore/Stroke                    |         | 79 x 65mm                                                                                               | 76 x 65mm                                                                                               | 76 x 65mm                                                                                                 | 76 x 65mm                                                       | 76 x 65mm                                                                | 76 x 65mm                                                                |
| Compression Rat                | ntio    | 11.2:1                                                                                                  | 11.0:1                                                                                                  | 10.6:1                                                                                                    | 10.6:1                                                          | 10.6:1                                                                   | 10.6:1                                                                   |
| Fuel System                    |         | Multipoint sequential electronic fuel                                                                   | Multipoint sequential electronic fuel                                                                   | 3 x 36mm flat side CV carburettors                                                                        | 3 x 36mm flat side CV carburettors                              | 3 x 36mm flat side CV carburettors                                       | 4 x 36mm flat side CV carburettors                                       |
|                                |         | injection                                                                                               | injection                                                                                               |                                                                                                           |                                                                 |                                                                          |                                                                          |
| Transmission                   |         |                                                                                                         |                                                                                                         |                                                                                                           |                                                                 |                                                                          |                                                                          |
| Primary Drive                  |         | Gear                                                                                                    | Gear                                                                                                    | Gear                                                                                                      | Gear                                                            | Gear                                                                     | Gear                                                                     |
| Clutch                         |         | Wet, multi-plate                                                                                        | Wet, multi-plate                                                                                        | Wet, multi-plate                                                                                          | Wet, multi-plate                                                | Wet, multi-plate                                                         | Wet, multi-plate                                                         |
| Gearbox                        |         | 6-speed                                                                                                 | 6-speed                                                                                                 | 6-speed                                                                                                   | 6-speed                                                         | 6-speed                                                                  | 6-speed                                                                  |
| Electrics                      |         |                                                                                                         |                                                                                                         |                                                                                                           |                                                                 |                                                                          |                                                                          |
| Ignition                       |         | Digital - Inductive type via electronic                                                                 | Digital - Inductive type via electronic                                                                 | Digital - Inductive type                                                                                  | Digital - Inductive type                                        | Digital - Inductive type                                                 | Digital - Inductive type                                                 |
|                                |         | engine management system                                                                                | engine management system                                                                                |                                                                                                           |                                                                 |                                                                          |                                                                          |
| Headlight                      |         | 2 x 12v 60/55w halogen H4                                                                               | 2 x 12v 60/55w halogen H4                                                                               | 2 x 12v 60/55w halogen H4                                                                                 | 2 x 12v 60/55w halogen H4                                       | 2 x 12v 60/55w halogen H4                                                | 2 x 12v 60/55w halogen H4                                                |
| Cycle Parts                    |         |                                                                                                         |                                                                                                         |                                                                                                           |                                                                 |                                                                          |                                                                          |
| Frame                          |         | Aluminium alloy                                                                                         | Aluminium alloy                                                                                         | Micro alloyed high tensile steel                                                                          | Micro alloyed high tensile steel                                | Micro alloyed high tensile steel                                         | Micro alloyed high tensile steel                                         |
| Swinging Arm                   |         | Aluminium alloy, single sided with eccentric chain adjuster                                             | Aluminium alloy, single sided with eccentric chain adjuster                                             | Aluminium alloy with eccentric chain adjuster                                                             | Aluminium alloy with eccentric chain adjuster                   | Aluminium alloy with eccentric chain adjuster                            | Aluminium alloy with eccentric chain adjuster                            |
| Wheels                         | Front:  | Alloy 3 spoke, 17"x 3.5"                                                                                | Alloy 3 spoke, 17"x 3.5"                                                                                | Alloy 3 spoke, 17"x 3.5"                                                                                  | Alloy 3 spoke, 17"x 3.5"                                        | Alloy 3 spoke, 17"x 3.5"                                                 | Alloy 3 spoke, 17"x 3.5"                                                 |
|                                | Rear:   | Alloy 3 spoke, 17"x 6.0"                                                                                | Alloy 3 spoke, 17"x 6.0"                                                                                | Alloy 3 spoke, 17"x 5.5"                                                                                  | Alloy 3 spoke, 17"x 5.5"                                        | Alloy 3 spoke, 17"x 5.5"                                                 | Alloy 3 spoke, 17"x 5.5"                                                 |
| Tyres                          | Front:  | 120/70 ZR 17                                                                                            | 120/70 ZR 17                                                                                            | 120/70 ZR 17                                                                                              | 120/70 ZR 17                                                    | 120/70 ZR 17                                                             | 120/70 ZR 17                                                             |
|                                | Rear:   | 190/50 ZR 17                                                                                            | 190/50 ZR 17                                                                                            | 170/60 ZR 17                                                                                              | 170/60 ZR 17                                                    | 170/60 ZR 17                                                             | 170/60 ZR 17                                                             |
| Suspension                     | Front:  | 45mm forks with dual rate springs<br>adjustable for compression, rebound<br>damping and spring pre-load | 45mm forks with dual rate springs<br>adjustable for compression, rebound<br>damping and spring pre-load | 43mm forks with triple rate springs<br>adjustable for compression, rebound<br>damping and spring pre-load | 43mm forks with dual rate springs                               | 43mm forks with dual rate springs                                        | 43mm forks with dual rate springs                                        |
|                                | Rear:   | Monoshock with adjustable pre-load, rebound damping and compression damping                             | Monoshock with adjustable pre-load, rebound damping and compression damping                             | Monoshock with remotely adjustable<br>pre-load and remotely adjustable<br>rebound damping                 | Monoshock with remotely adjustable pre-load and rebound damping | Monoshock with remotely adjustable pre-load and rebound damping          | Monoshock with remotely adjustable<br>pre-load and rebound damping       |
| Brakes                         | Front:  | 2 x 320mm floating discs<br>2 x 4 piston calipers                                                       | 2 x 320mm floating discs<br>2 x 4 piston calipers                                                       | 2 x 310mm floating discs<br>2 x 4 piston calipers                                                         | 2 x 310mm floating discs<br>2 x 4 piston calipers               | 2 x 310mm floating discs<br>2 x 4 piston calipers                        | 2 x 310mm floating discs<br>2 x 4 piston calipers                        |
|                                | Rear:   | 1 x 220mm disc,<br>1 x 2 piston caliper                                                                 | 1 x 220mm disc,<br>1 x 2 piston caliper                                                                 | 1 x 255mm disc<br>1 x 2 piston caliper                                                                    | 1 x 255mm disc<br>1 x 2 piston caliper                          | 1 x 255mm disc,<br>1 x 2 piston caliper with frame mounted<br>torque arm | 1 x 255mm disc,<br>1 x 2 piston caliper with frame mounted<br>torque arm |
| Dimensions                     |         |                                                                                                         |                                                                                                         |                                                                                                           |                                                                 |                                                                          |                                                                          |
|                                |         | 2115mm (83.3in)                                                                                         | 2115mm (83.3in)                                                                                         | 2152mm (84.7in)                                                                                           | 2152mm (84.7in)                                                 | 2152mm (84.7in)                                                          | 2152mm (84.7in)                                                          |
| Length<br>Width                |         | 720mm (28.3in)                                                                                          | 720mm (83.3in)                                                                                          | 760mm (29.9in)                                                                                            | 760mm (29.9in)                                                  | 790mm (31.1in)                                                           | 790mm (31.1in)                                                           |
| Height                         |         | 720mm (28.3in)<br>1170mm (46in)                                                                         | 1230mm (48.4in)                                                                                         | 1265mm (49.8in)                                                                                           | 1265mm (49.8in)                                                 | 1350mm (53.1in)                                                          | 1350mm (53.1in)                                                          |
| Seat Height                    |         | 800mm (31.5in)                                                                                          | 800mm (31.5in)                                                                                          | 780mm (30.7in)                                                                                            | 780mm (30.7in)                                                  | 790mm (31.1in)                                                           | 790mm (31.1in)                                                           |
| Wheelbase                      |         | 1440mm (51.5in)                                                                                         | 1437mm (56.6in)                                                                                         | 1490mm (58.7in)                                                                                           | 1490mm (58.7in)                                                 | 1490mm (58.7in)                                                          | 1490mm (58.7in)                                                          |
| Weight (Dry)                   |         | 198kg (436lb)                                                                                           | 196kg (432lb)                                                                                           | 215kg (474lb)                                                                                             | 218kg (481lb)                                                   | 220kg (485lb)                                                            | 235kg (518lb)                                                            |
| Performance                    | N 70000 |                                                                                                         |                                                                                                         |                                                                                                           | 3 ( )                                                           |                                                                          |                                                                          |
| (Measured to DIN               |         | 420 DC (400 kb ) 4 40000                                                                                | 100 DC (100 H)                                                                                          | 09 BC (07 hbp) at 0000                                                                                    | 09 BS (07 hbs) -+ 0000                                          | 00 DC (07 bbs) -t 0000                                                   | 109 DC (407 bb-) -+ 0000                                                 |
| Maximum Power                  |         | 130 PS (128 bhp) at 10200 rpm                                                                           | 108 PS (106 bhp) at 9100 rpm                                                                            | 98 PS (97 bhp) at 9000 rpm                                                                                | 98 PS (97 bhp) at 9000 rpm                                      | 98 PS (97 bhp) at 9000 rpm                                               | 108 PS (107 bhp) at 9000 rpm                                             |
| Maximum Torque<br>Maximum Revs |         | 100 Nm (74 lbf.ft) at 8500 rpm                                                                          | 85 Nm (63 lbf.ft) at 7500 rpm                                                                           | 83 Nm (61 lbf.ft) at 6500 rpm<br>9700 rpm                                                                 | 83 Nm (61 lbf.ft) at 6500 rpm<br>9700 rpm                       | 83 Nm (61 lbf.ft) at 6500 rpm<br>9700 rpm                                | 104 Nm (77 lbf.ft) at 5000 rpm<br>9700 rpm                               |
|                                |         | 10700 rpm                                                                                               | 9700 rpm                                                                                                |                                                                                                           |                                                                 | 1                                                                        |                                                                          |
| Colours                        |         | Tornado Red<br>Lightning Yellow<br>Jet Black                                                            | Jet Black<br>Roulette Green<br>Tornado Red                                                              | Tornado Red<br>Jet Black                                                                                  | Pacific Blue Volcanic Red Platinum Pritish Paging Green         | Platinum Pacific Blue British Racing Green                               | Platinum Pacific Blue British Racing Green                               |
|                                |         |                                                                                                         |                                                                                                         |                                                                                                           | British Racing Green                                            | Turquoise                                                                | Turquoise                                                                |