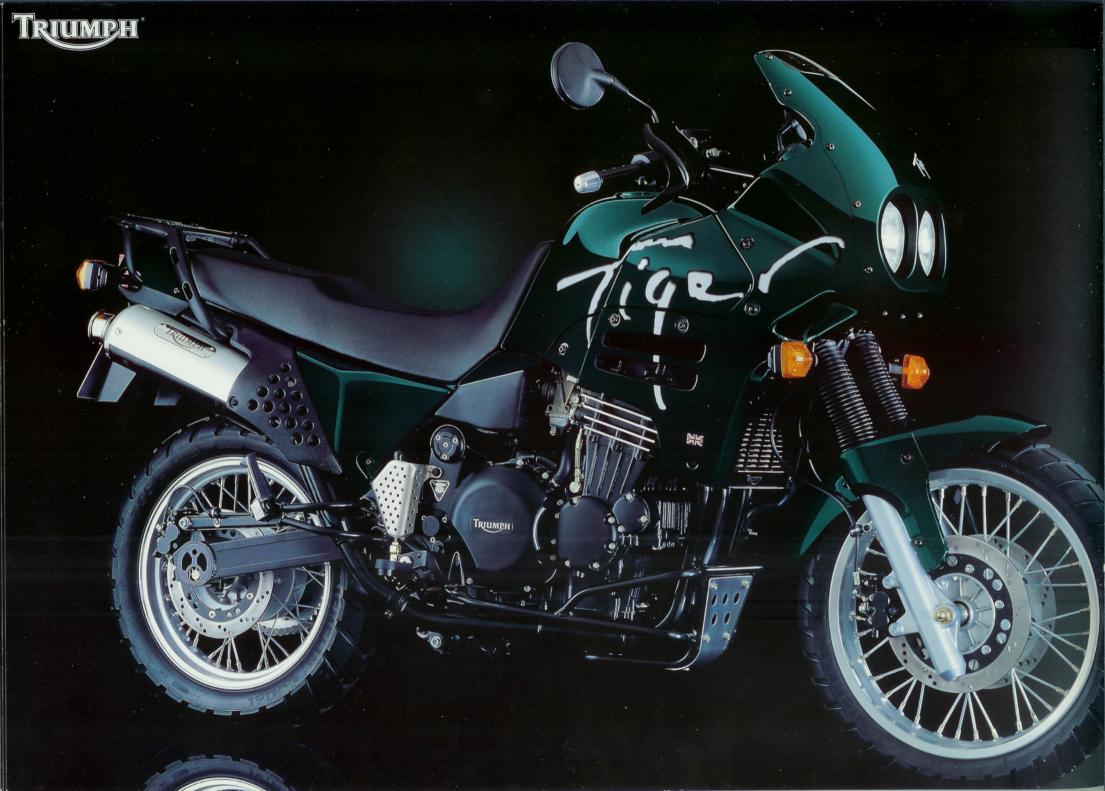

### THUNDERBIRD SPORT

#### Daring and different.

The exhilarating new Thunderbird Sport is the machine for the rider who wants a mix of the classic style that only the Triumph badge makes authentic, with the thrilling performance of a sports bike.

A host of detail changes distinguishes the
Sport from the Thunderbird, and central
to the hard-riding, flat-track look are flat
handlebars and the new, three-into-two exhaust,
finished to perfection with two reverse-cone
silencers, paired up on the right of the bike.
But cosmetic changes are only part of the
package. The 17 inch wheels and longer travel
suspension with full adjustability endow the
Sport with superb handling, complemented by
uprated, twin front disc brakes.

Add to that the soulful three cylinder engine with its eager 83 PS (82 bhp) and mighty 76Nm (56 lbf.ft) of torque, and the result is one of the

most intoxicating machines ever to leave the Hinckley factory.