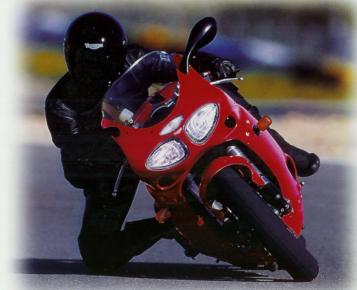

#### The power of technology.

The sensational Daytona has thrust Triumph forcefully

to the forefront of high performance

supersports motorcycles with its blistering

acceleration, inch-perfect

handling and

breathtaking brakes.

Yet it still offers

additional

qualities that

single it out as a

Triumph.

The fuel-injected

bhp) output is

accompanied by the

engine's 130 PS (128

rasping howl that's the striking signature of a

triple pumping out power.

The unique, oval-section aluminium frame and single-sided swingarm provide a dynamic visual impact intrinsic in the Daytona's exquisite good looks.