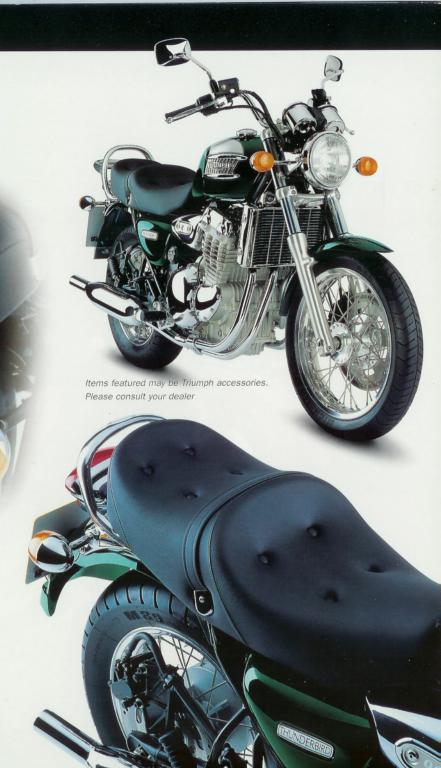

#### Advancing tradition.

The Thunderbird is the living image of Triumph's long and colourful past, brought up to date with state of the art engineering.

The style is classic, from the wire-spoked wheels and the lustrous chrome to the curvaceous tear-drop tank.

But the ride is unmistakably modern, with the security of handling, forceful acceleration and braking today's riders expect.

The traditional virtues extend to the power of the acclaimed three cylinder engine, which in the Thunderbird has been tuned for extra torque at low revs to suit the personality of the bike.

The modern advantage is the way it's achieved – dependable and easy to use.

To Triumph the bike is only the beginning in the quest for individuality. The wide range of optional factory accessories from embellishing trim to practical

leather panniers lets you shape your Thunderbird to suit your personal taste.

Thunderbird - Triumph making history.

Imperial Green & Silver

Jet Black & Tornado Red

Cardinal Red & Silver