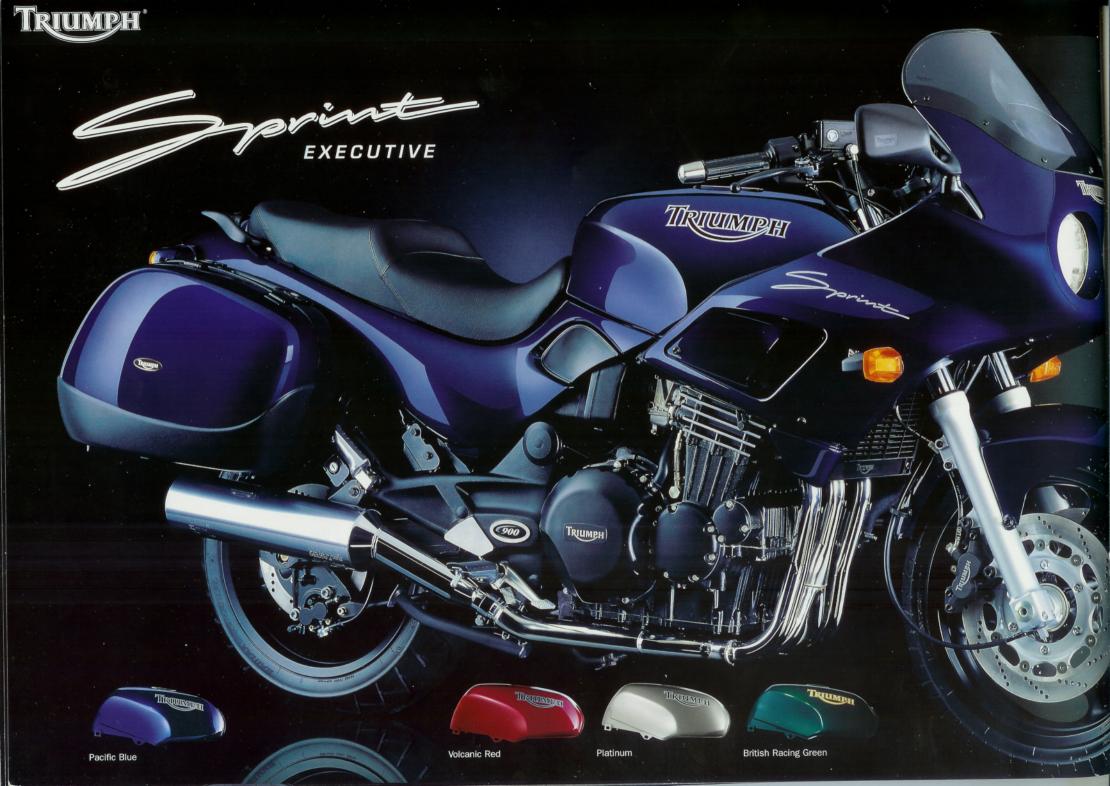

#### **Evolution Sprints ahead.**

Triumph's policy of listen and respond has borne more fruit, as two Sprint models have been created from the original.

The Executive is designed for riders who use their Sprints to tour, so comes with integrated luggage.

The Sports has lower bars, firmer suspension and higher exhausts to give it an edge when the pace hots

Yet each machine is as versatile as ever, ready to respond to the mood you're in with an all-round ability that makes it the perfect partner in real-world motorcycling.

At the heart of the Sprint's ability is its proven three cylinder engine, with the power to excite and a sound and feel that's still unique to Triumph.

With the Sprint's sure handling and powerful brakes the result is truly a bike for all seasons.

Platinum

Pacific Blue

other options helps you create a motorcycle that meets your personal needs.

Trophy - miles ahead.

Items featured may be Triumph accessories.
Please consult your dealer

British Racing Green