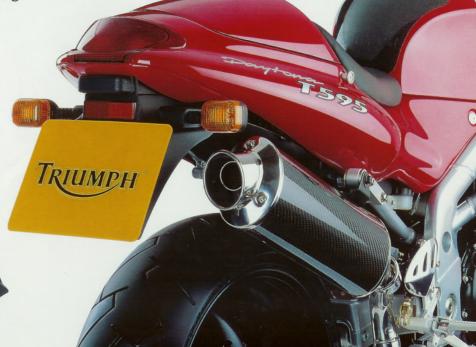

#### The power of technology.

The sensational Daytona has thrust Triumph forcefully

to the forefront of high performance

supersports motorcycles with its blistering

acceleration, inch-perfect

handling and

breathtaking brakes.

Yet it still offers

additional

qualities that

single it out as a

Triumph.

The fuel-injected

bhp) output is

accompanied by the

engine's 130 PS (128

rasping howl that's the striking signature of a

triple pumping out power.

The unique, oval-section aluminium frame and single-sided swingarm provide a dynamic visual impact intrinsic in the Daytona's exquisite good looks.