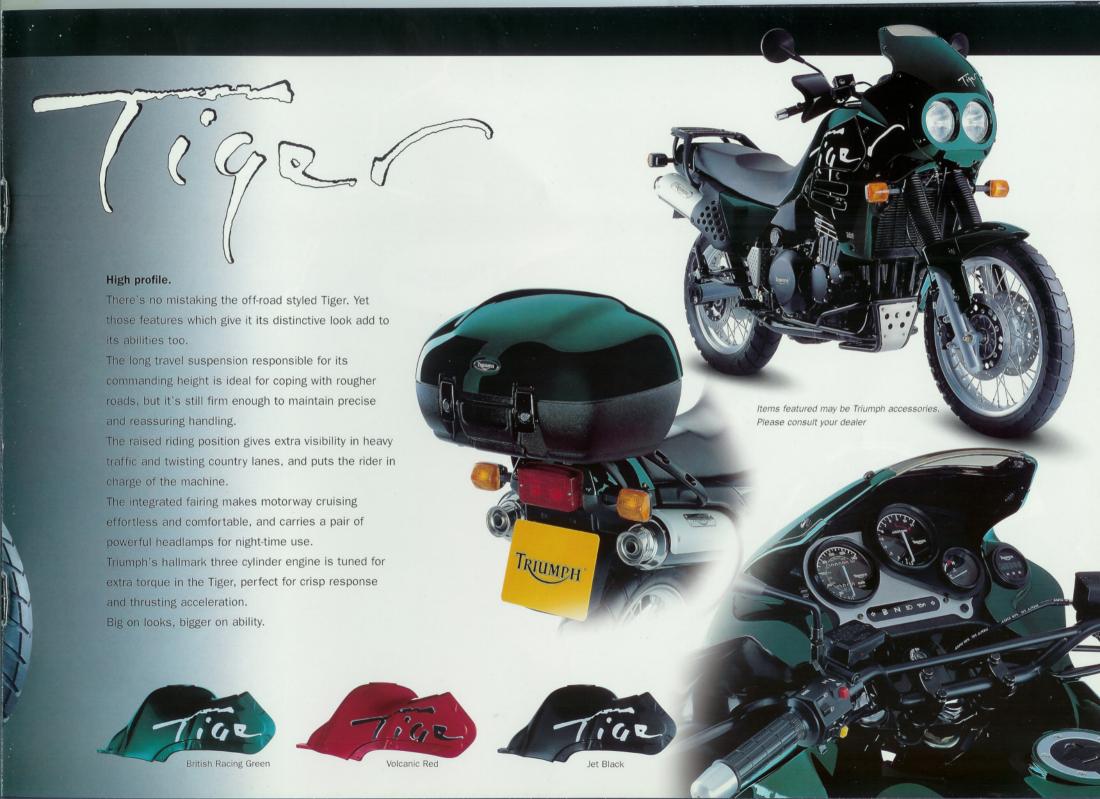

ng fast.

In its role as tourer it offers supreme comfort, excellent weather protection and enough torque to make light of the toughest trips.

For sportier riding the powerful engine and agile handling make an increase in pace something to savour.

But this is a Triumph, so you get even more.

The air of elegance is standard, but there's plenty of choice as well. You can select the evocative 900cc three cylinder engine with its unique blend of power and character, or the 1200cc four with its huge spread of torque and silky smoothness. And the range of



Platinum



Pacific Blue

other options helps you create a motorcycle that meets your personal needs.

Trophy - miles ahead.



Items featured may be Triumph accessories.
Please consult your dealer



British Racing Green



Turquoise







### TRIDENT

#### **Built** in tradition.

The Trident is the bike which has established

everything that's right about

Triumph's Hinckley factory.

The inspiring three cylinder engine which powers it has become an

instant classic, blending useable,

invigorating

performance with

looks, qualities

which time has

failed to dim.

Triumph's listening

approach, evolving

since its introduction as owners fed back their

comments to the dealer network.

This policy continues, as the latest Trident now

features swooping new rear bodywork, borrowed from

the Sprint and designed to be both stylish and functional.

> Two engine options are available. The 750 provides the most affordable entry to the

rewards of owning a Triumph, while the 900 adds its prodigious spread of torque.



TRIUM